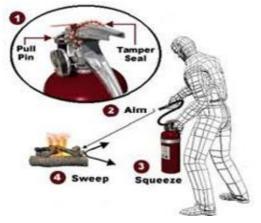

#### **Fire Fighting Strategy P-A-S-S**

#### Instructions for using Fire Extinguishers

- P Pull the Pin
- A Aim to the base of the Fire
- S Squeeze the handle
- S Sweep from side to side

Keep a safe distance of at least 2 meters away from Fire.