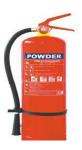

### Fire Extinguisher types in the Building

#### Dry powder - To be used on the below classes of Fire

| Class A                       | Wood and Papers                                      |
|-------------------------------|------------------------------------------------------|
| Class B                       | Flammable Liquids                                    |
| Class C                       | Cooking Oils                                         |
| Class E                       | Electrical Equipment                                 |
|                               |                                                      |
| CO2 - To be                   | used on the below classes of Fire                    |
| <b>CO2 - To be</b><br>Class A | used on the below classes of Fire<br>Wood and Papers |
|                               |                                                      |