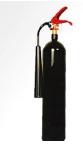

### Fire Extinguisher types in the Building

#### Dry powder - To be used on the below classes of Fire

| Class A                       | Wood and Papers                                      |
|-------------------------------|------------------------------------------------------|
| Class B                       | Flammable Liquids                                    |
| Class C                       | Cooking Oils                                         |
| Class E                       | Electrical Equipment                                 |
|                               |                                                      |
| CO2 - To be                   | used on the below classes of Fire                    |
| <b>CO2 - To be</b><br>Class A | used on the below classes of Fire<br>Wood and Papers |
|                               |                                                      |